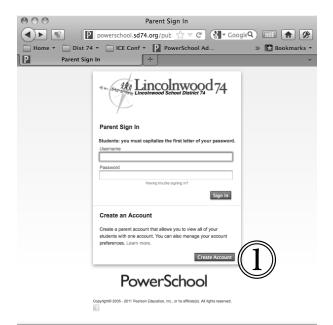

- Create an account by clicking the Create
  Account button
- 2. Create Parent Account
  - A. Parent's First Name
  - B. Parent's Last Name
  - C. Parent's Email Address
  - D. Parent's Desired Username
  - E. Parent's Desired Password
- 3. Link Students to Account
  - A. For each student enter (information provided by the school)
    - a. Student Name
    - b. Access ID
    - c. Access Password
    - d. Relationship your relationship (to your child
- 4. Click the **Enter** button