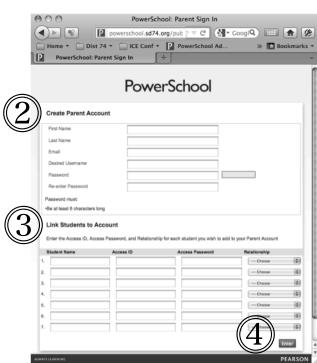

- Create an account by clicking the Create
  Account button
- 2. Create Parent Account
  - A. Parent's First Name
  - B. Parent's Last Name
  - C. Parent's Email Address
  - D. Parent's Desired Username
  - E. Parent's Desired Password
- 3. Link Students to Account
  - A. For each student enter (information provided by the school)
    - a. Student Name
    - b. Access ID
    - c. Access Password
    - d. Relationship your relationship (to your child
- 4. Click the **Enter** button